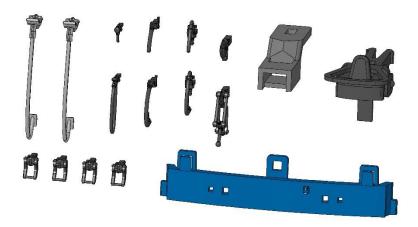

#### A. Accessories bag

In the accessories bag delivered with the model, you will find:

- All the necessary parts to equip the second end with a functional coupler,
- Complete detailing parts for one end.

#### Blue versions:

If you wish to equip your coach with a different coupling head, you can use any model following the NEM 360 standard.

#### To fit a standard coupler's support:

- Start by removing the coupling, hoses, and any Khéops plugs, as indicated below depending on the versions.

Next, take off the skirts under the buffer beams; they are simply vertically plugged into the body,

- Replace them with the shortened detailing parts:

- Insert NEM support and coupler,

- Final look.

To fully detail the end delivered with a coupling, follow the same steps in reverse order.