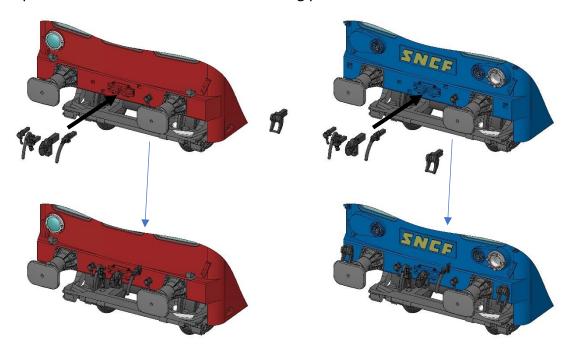

#### A. Accessories bag

In the accessories bag delivered with the model, you will find:

- All the necessary parts to equip the second end with a functional coupler,
- Complete detailing parts for one end.

Red and cream versions:

#### Blue versions:

If you wish to equip your coach with a different coupling head, you can use any model following the NEM 360 standard.