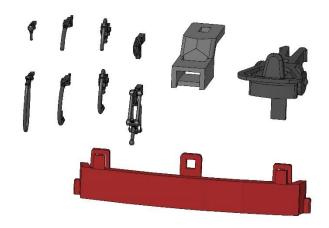

#### A. Accessories bag

In the accessories bag delivered with the model, you will find:

- All the necessary parts to equip the second end with a functional coupler,
- Complete detailing parts for one end.

Red and cream versions:

#### To fit a standard coupler's support:

- Start by removing the coupling, hoses, and any Khéops plugs, as indicated below depending on the versions.

Next, take off the skirts under the buffer beams; they are simply vertically plugged into the body,

- Replace them with the shortened detailing parts:

- Insert NEM support and coupler,

- Final look.

To fully detail the end delivered with a coupling, follow the same steps in reverse order.