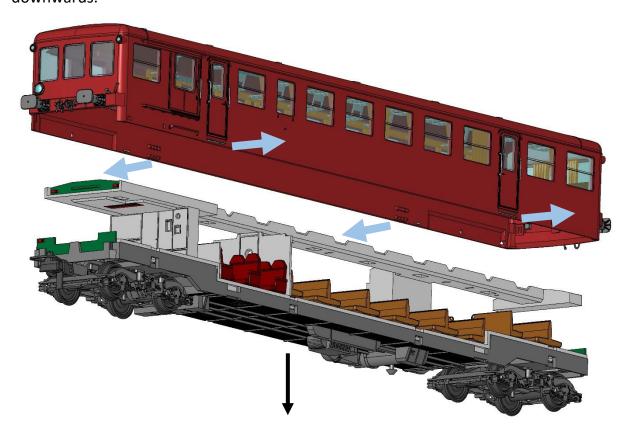

## 3. Body shell disassembly

The body is held onto the chassis by a set of clips located between the passenger access doors.

Lift the body by gently pulling it apart on each side and then letting the chassis slide downwards.

To make this operation easier, there is no electric connection between body and frame.

Careful: During reassembly, you must insert the chassis into the body diagonally on the passenger compartment side (opposite the luggage compartment) to position the ceiling above the large bench fixed to the body.