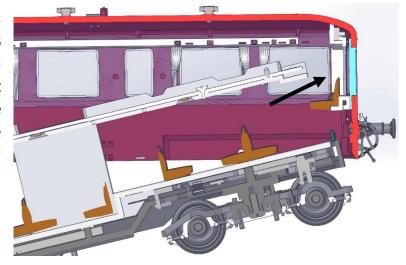

## 3. Body shell disassembly

The body is held onto the chassis by a set of clips located between the passenger access doors.

Lift the body by gently pulling it apart on each side and then letting the chassis slide downwards.

To make this operation easier, there is no electric connection between body and frame.

Careful: During reassembly, you must insert the chassis into the body diagonally on the passenger compartment side (opposite the luggage compartment) to position the ceiling above the large bench fixed to the body.