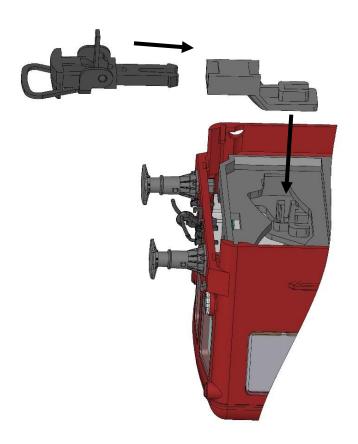

#### To fit a standard coupler's support:

- Start by removing the coupling, hoses, and any Khéops plugs, as indicated below depending on the versions.

Next, take off the skirts under the buffer beams; they are simply vertically plugged into the body,

- Replace them with the shortened detailing parts:

- Insert NEM support and coupler,

- Final look.

To fully detail the end delivered with a coupling, follow the same steps in reverse order.