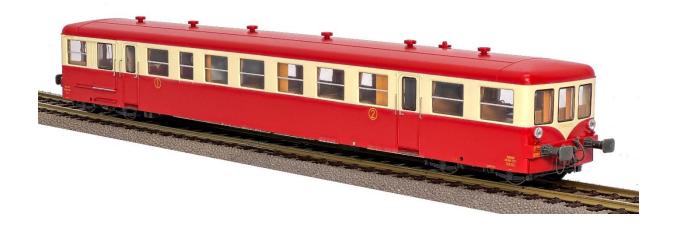

#### 1. Generalities

A REE product is a finely detailed product with numerous features. Therefore, it is important to follow some guidelines regarding the use of your model.

Remove the coach from its foam housing using the plastic protective sheet. This allows you to handle the model without the risk of breaking it. Then, carefully take the railcar and position it on the track. Using a track laying ramp can be helpful.

Your model is ready to run.

This model has been designed to operate on a minimum radius of 360mm.

The entire REE Models team wishes you many enjoyable gaming sessions with your model.

## 2. Couplers and accessories

The model is delivered with one end equipped with detailed buffer beams, and the other end with a NEM socket featuring a standard coupler.