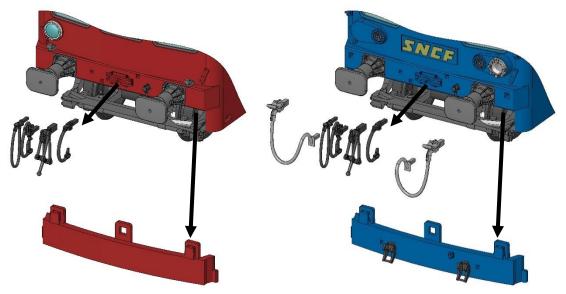

#### To fit a standard coupler's support:

- Start by removing the coupling, hoses, and any Khéops plugs, as indicated below depending on the versions.

Next, take off the skirts under the buffer beams; they are simply vertically plugged into the body,

- Replace them with the shortened detailing parts:

- Insert NEM support and coupler,

- Final look.

To fully detail the end delivered with a coupling, follow the same steps in reverse order.